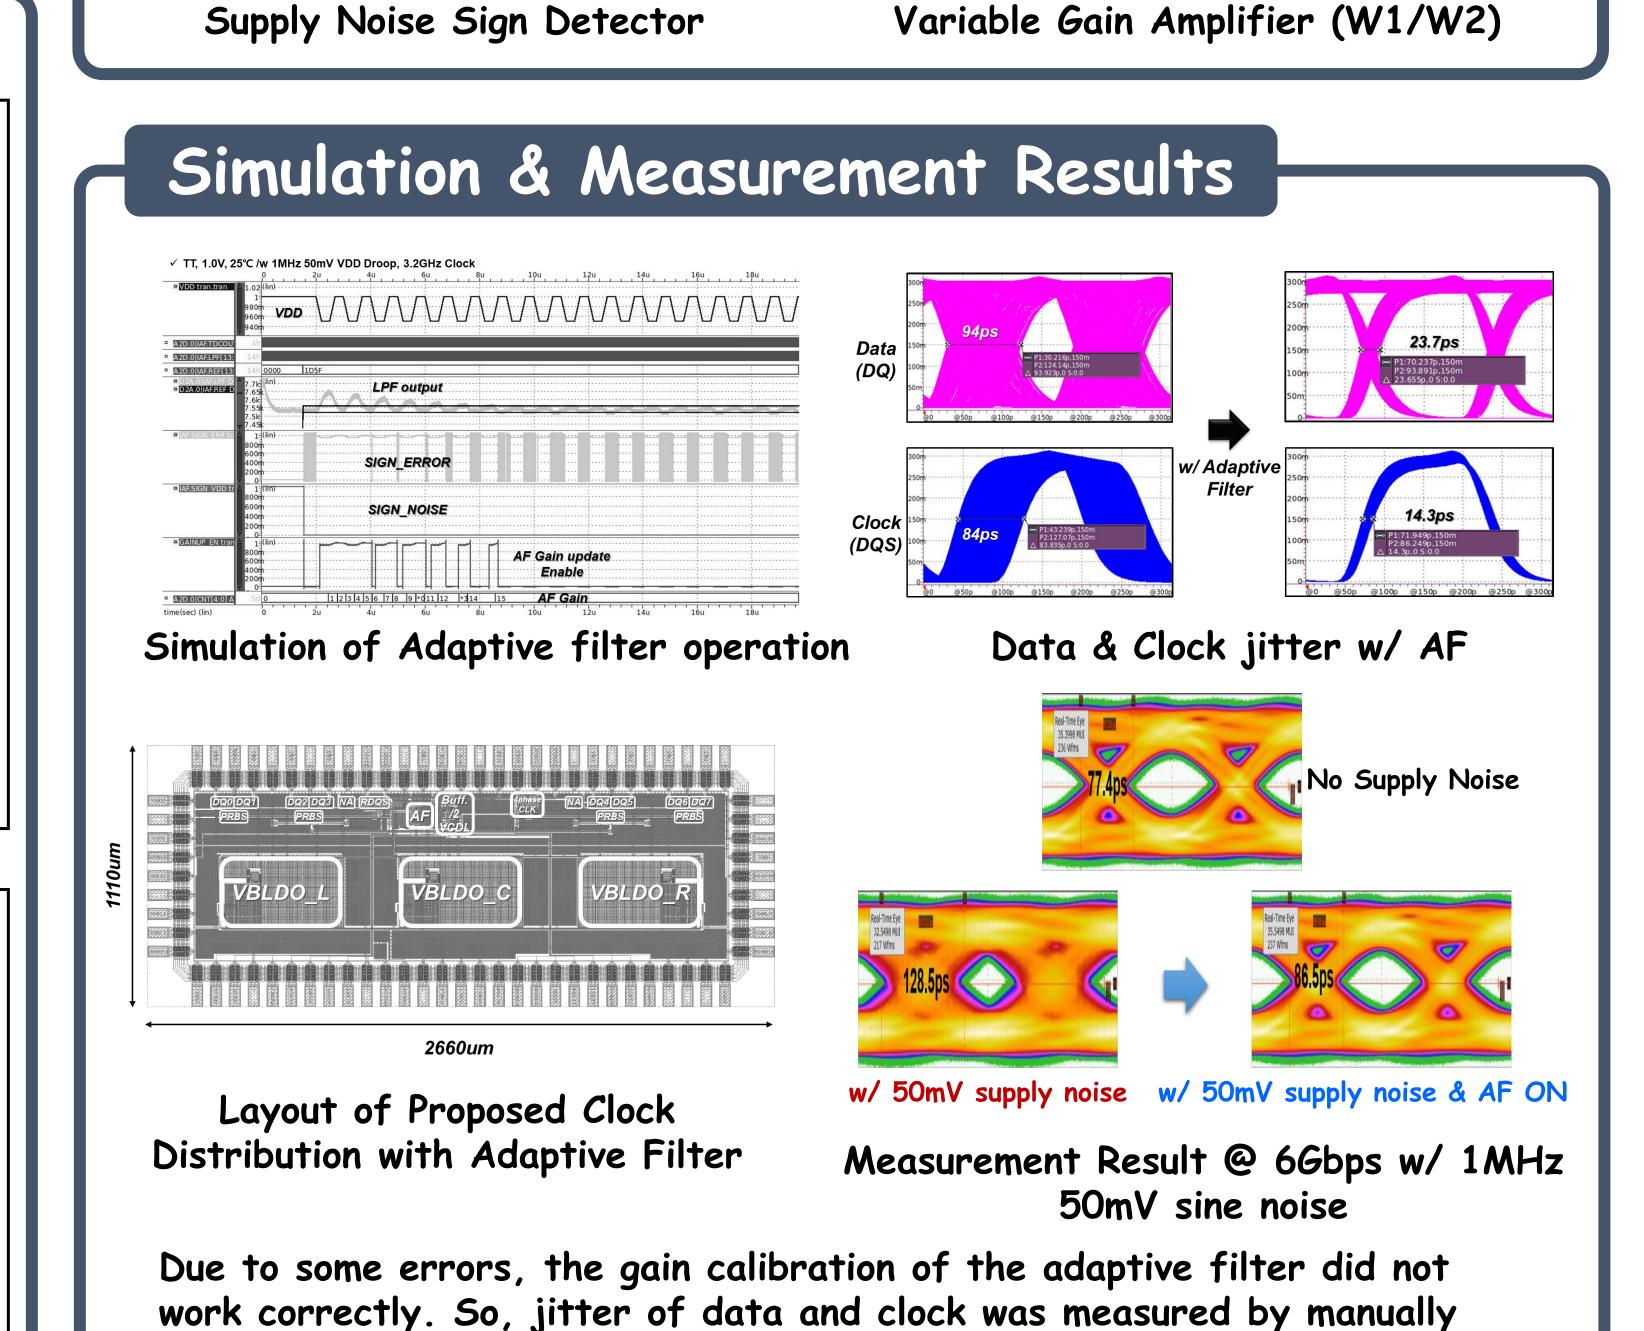

## **2020 IDEC Congress CDC**

The chip fabrication and EDA tool were supported by the IC Design Education Center(IDEC), Korea.

calibrating the gain of the adaptive filter through the test mode.