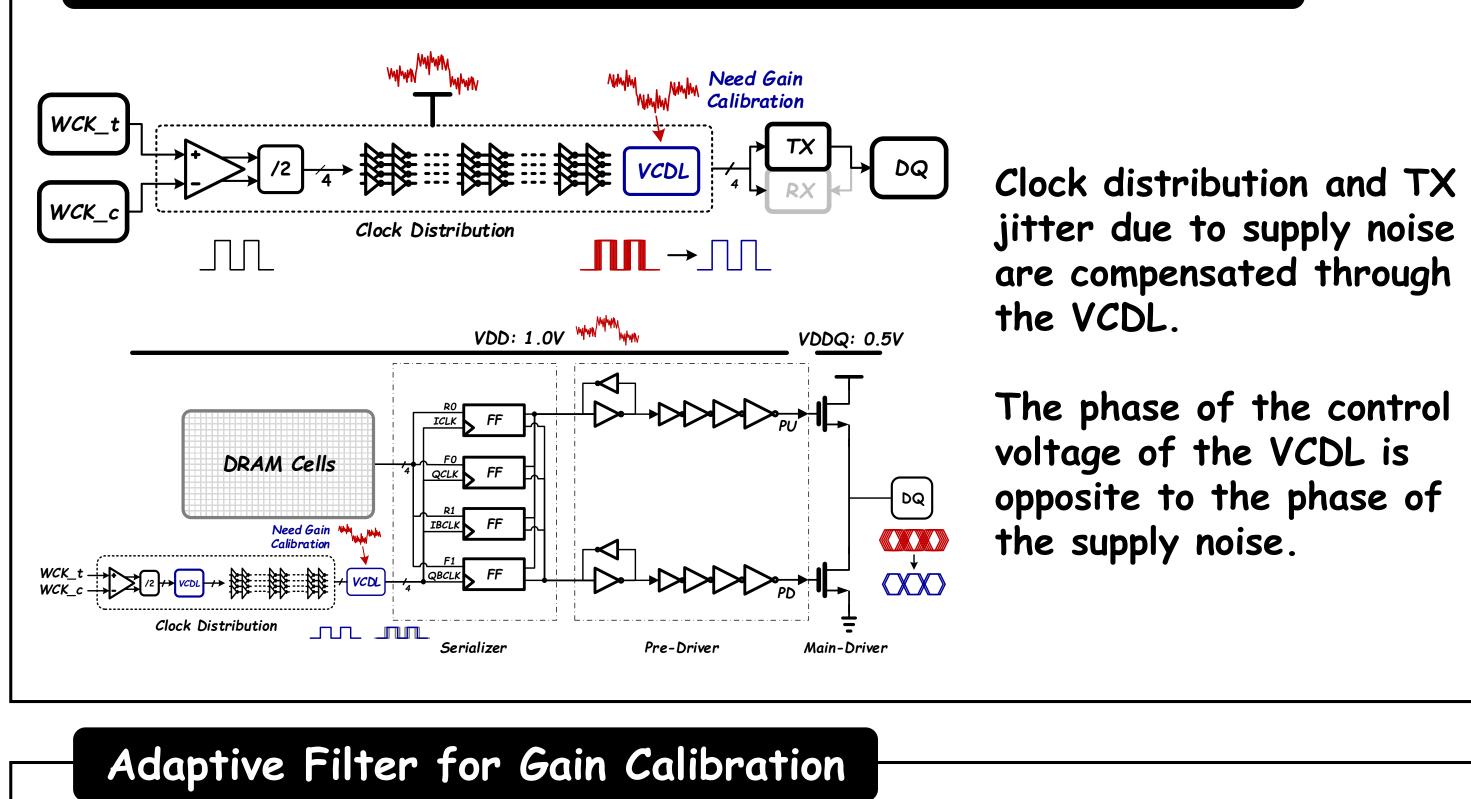

## Jitter Compensation Concept

Jitter Compensation Concept in Clock Distribution & TX

Proposed Architecture with Adaptive Filter for Supply Noise Compensation

Proposed Architecture with Adaptive Filter for Supply Noise Compensation

Adaptive Filter Block Diagram

Adaptiv