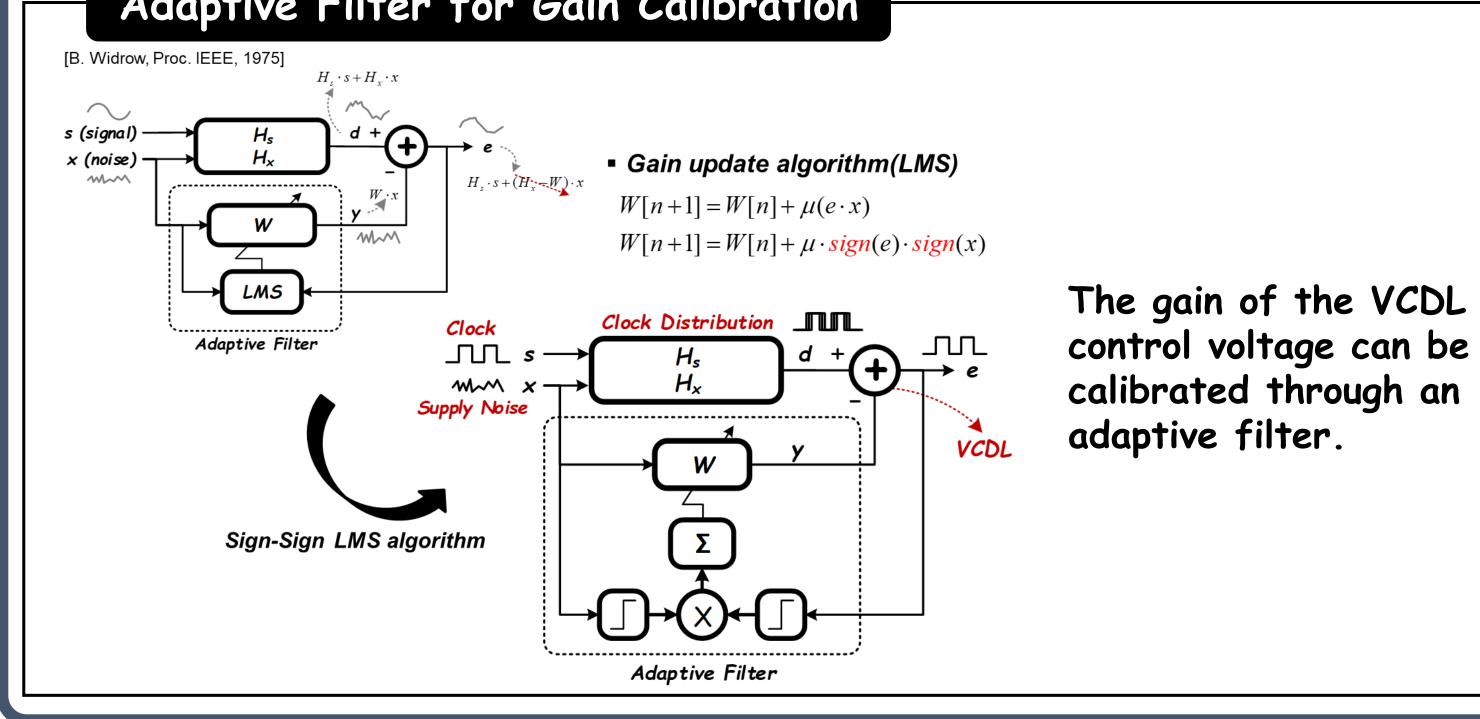

## IDEC Chip Design Contest



## Low-power Low-jitter Clock Distribution Network for LPDDR5

School of Electrical Engineering, KAIST Seongseop Lee, SeongHwan Cho



## Jitter Compensation Concept



Jitter Compensation Concept in Clock Distribution & TX



Proposed Architecture with Adaptive Filter for Supply Noise Compensation

Proposed Architecture with Adaptive Filter for Supply Noise Compensation

Adaptive Filter Block Diagram

Adaptiv



## **2020 IDEC Congress CDC**

The chip fabrication and EDA tool were supported by the IC Design Education Center(IDEC), Korea.

calibrating the gain of the adaptive filter through the test mode.